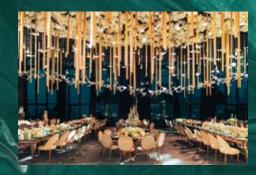

# MEETINGS, CONFERENCES & EVENTS

Step into a world of inspiration at Banyan Tree Dubai, where we orchestrate remarkable meetings and events tailored to captivate all your senses. Our versatile venues are thoughtfully designed to accommodate gatherings of any scale, from intimate soirees to large meetings, special events, grand galas, and lavish dinners and cocktail receptions, offering unrivaled flexibility, personalization, and privacy every step of the way. Our three elegant meeting rooms and sprawling 750 sqm ballroom offer endless customization possibilities aligned with your preferences and needs, with our renowned Banyan Tree service ensuring a seamless and immersive experience for you and your guests.

# **Key Features**

Ballroom, a 750sgm space that can be sectioned into Ballroom 1 and Ballroom 2, with a maximum capacity of up to 500 guests (Cocktail) and 480 guests (Banquet). 3 Meeting Rooms, each having the ability to be combined to cater for up to 80 guests (Cocktail) and 50 quests (Banquet).