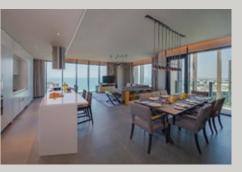

### **BANYAN TREE VILLA**

Boasting 4,465 sq. meters and up to 10 lavishly-appointed bedrooms, this ultra-luxurious villa effortlessly blends idyllic seaside living with lush gardens, a private beach and a temperature -controlled infinity pool. With an airy living room and spacious lounge area, private dining room, a full-fledged kitchen with wine fridge, exterior barbecue station, a media room featuring state-of- the-art entertainment and gaming, the Banyan Tree Villa sets itself apart for grandeur.

Other amenities include a personal gymnasium, outdoor yoga pad, bonfire pit with recessed seating and exclusive services such as first mate, personal chef and sommelier on call, private security and limousine pick-up service. Accessed by its own private entrance,