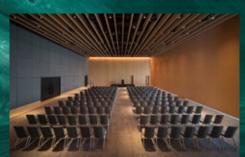

# MEETINGS, CONFERENCES & EVENTS

Step into a world of inspiration at Banyan Tree Dubai, where we orchestrate remarkable meetings and events tailored to captivate all your senses. Our versatile venues are thoughtfully designed to accommodate gatherings of any scale, from intimate soirees to large meetings, special events, grand galas, and lavish dinners and cocktail receptions, offering unrivaled flexibility, personalization, and privacy every step of the way. Our three elegant meeting rooms and sprawling 750 sqm ballroom offer endless customization possibilities aligned with your preferences and needs, with our renowned Banyan Tree service ensuring a seamless and immersive experience for you and your guests.

# **Key Features**

Ballroom, a 750sgm space that can be sectioned into Ballroom 1 and Ballroom 2, with a maximum capacity of up to 500 guests (Cocktail) and 480 guests (Banquet). 3 Meeting Rooms, each having the ability to be combined to cater for up to 80 guests (Cocktail) and 50 quests (Banquet).