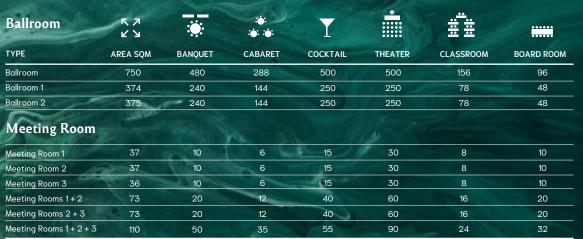

# **Key Features**

Ballroom, a 750sgm space that can be sectioned into Ballroom 1 and Ballroom 2, with a maximum capacity of up to 500 guests (Cocktail) and 480 guests (Banquet). 3 Meeting Rooms, each having the ability to be combined to cater for up to 80 guests (Cocktail) and 50 quests (Banquet).

1 Business Center can accommodate up to 21 delegates. Oceanside, Poolside and Garden Terrace Outdoor Venues are also available.