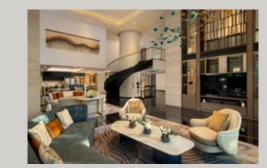

# MEETINGS, CONFERENCES & EVENTS

Step into a world of inspiration at Banyan Tree Dubai, where we orchestrate remarkable meetings and events tailored to captivate all your senses. Our versatile venues are thoughtfully designed to accommodate gatherings of any scale, from intimate soirees to large meetings, special events, grand galas, and lavish dinners and cocktail receptions, offering unrivaled flexibility, personalization, and privacy every step of the way. Our three elegant meeting rooms and sprawling 750 sqm ballroom offer endless customization possibilities aligned with your preferences and needs, with our renowned Banyan Tree service ensuring a seamless and immersive experience for you and your guests.

# **Key Features**

Ballroom, a 750sgm space that can be sectioned into Ballroom 1 and Ballroom 2, with a maximum capacity of up to 500 guests (Cocktail) and 480 guests (Banquet). 3 Meeting Rooms, each having the ability to be combined to cater for up to 80 guests (Cocktail) and 50 quests (Banquet).

1 Business Center can accommodate up to 21 delegates. Oceanside, Poolside and Garden Terrace Outdoor Venues are also available.