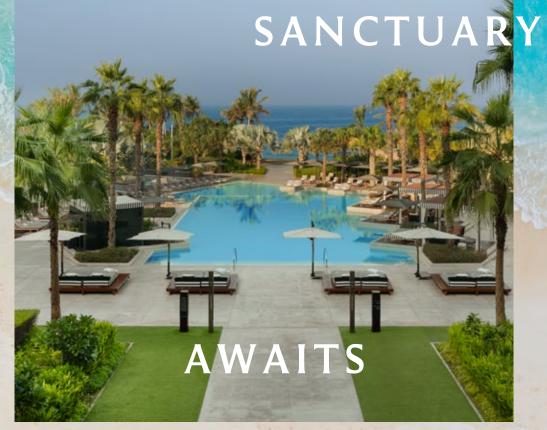

# A MODERN BEACH SANCTUARY STEEPED IN THE ART OF ASIAN HOSPITALITY

Nestled on the tranquil shores of Bluewaters. Banyan Tree Dubai offers an exquisite modern escape where serenity envelops every moment. With 500 meters of pristine, private beachfront overlooking the Arabian Gulf and the iconic Ain Dubai in the backdrop, you're only moments away from Jumeirah Beach Residences and Dubai Marina, yet it feels like you are in a world of vour own.

Our elegantly appointed rooms and suites blend natural materials with a touch of contemporary Asian flair, creating an organic warmth that extends to your private balcony. Our lush gardens and expansive pools beckon for leisurely days that seamlessly transform into vibrant evenings. Discover our four captivating dining destinations showcasing fine flavours and culinary craft. Retreat to our signature Banyan Tree Spa, where Asian traditions are lovingly crafted to nurture your well-being.

#### Amenities

- 500 mts fully-serviced private beach
- 3 outdoor pools
- Banyan Tree Spa
- Beauty salon, luxury aesthetic treatments for face, body & nails
- Banyan Tree Gallery
- Fitness Gallery at Banyan Tree Dubai, personal training, yoga
- 7 dining venues
- In-room dining
- · Destination dining